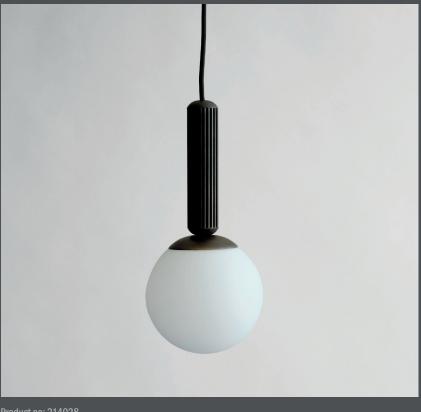

# **NO. 2 PENDANT**

The No. 2 pendant is all about the details and proportions. It has a stunning Art Deco inspired socket detail with vertical lines that add a shimmering quality to the lamp and the warm light coming from the circular opal glass lampshade.

Merged, the two elements are extremely elegant, timeless, and quietly glamourous all at once. The No. 2 pendant can be used as a single lamp or in a collection of several pendants together.

Designed by Kristian Sofus Hansen & Tommy Hyldahl.