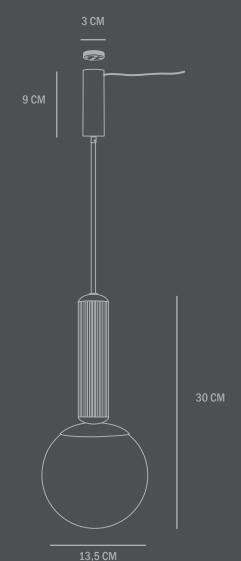

# COPENHAGEN

23 CM

shade, cieling cup, screws etc. are made from 100%Iron. All visible iron components has a plated Bron-

Glass: Opal glass / white

Cable lenght: 160 CM Mounting plate: H1,3/W2,7 CM